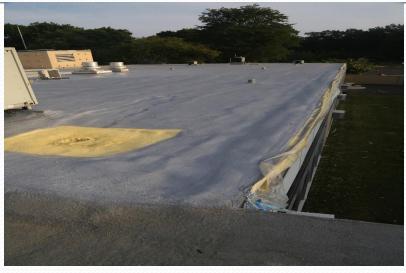

| Project                                               | Start Date | Status   |
|-------------------------------------------------------|------------|----------|
| New roof and new skylights                            | July 2016  | Complete |
| New front parking lot, new sidewalks and ADA railings | July 2016  | Complete |