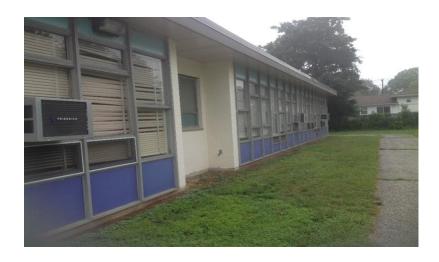

#### Jamaica Avenue

| Project                                                  | Start Date                 | Status                             |
|----------------------------------------------------------|----------------------------|------------------------------------|
| New Windows in Gym, Multi-Purpose Room and Seniors' Area | August 2016<br>(Gymnasium) | Project Close-out<br>December 2016 |
| New 250 volt power system for west side of building      | August 2016                | Job Complete                       |