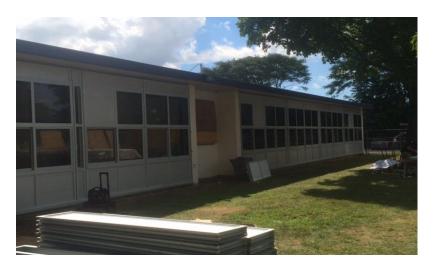

#### Jamaica Avenue

| Project                                                  | Start Date                 | Status                             |
|----------------------------------------------------------|----------------------------|------------------------------------|
| New Windows in Gym, Multi-Purpose Room and Seniors' Area | August 2016<br>(Gymnasium) | Project Close-out<br>December 2016 |
| New 250 volt power system for west side of building      | August 2016                | Job Complete                       |