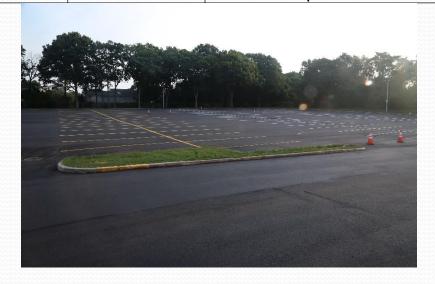

| Project                                               | Start Date | Status   |
|-------------------------------------------------------|------------|----------|
| New roof and new skylights                            | July 2016  | Complete |
| New front parking lot, new sidewalks and ADA railings | July 2016  | Complete |